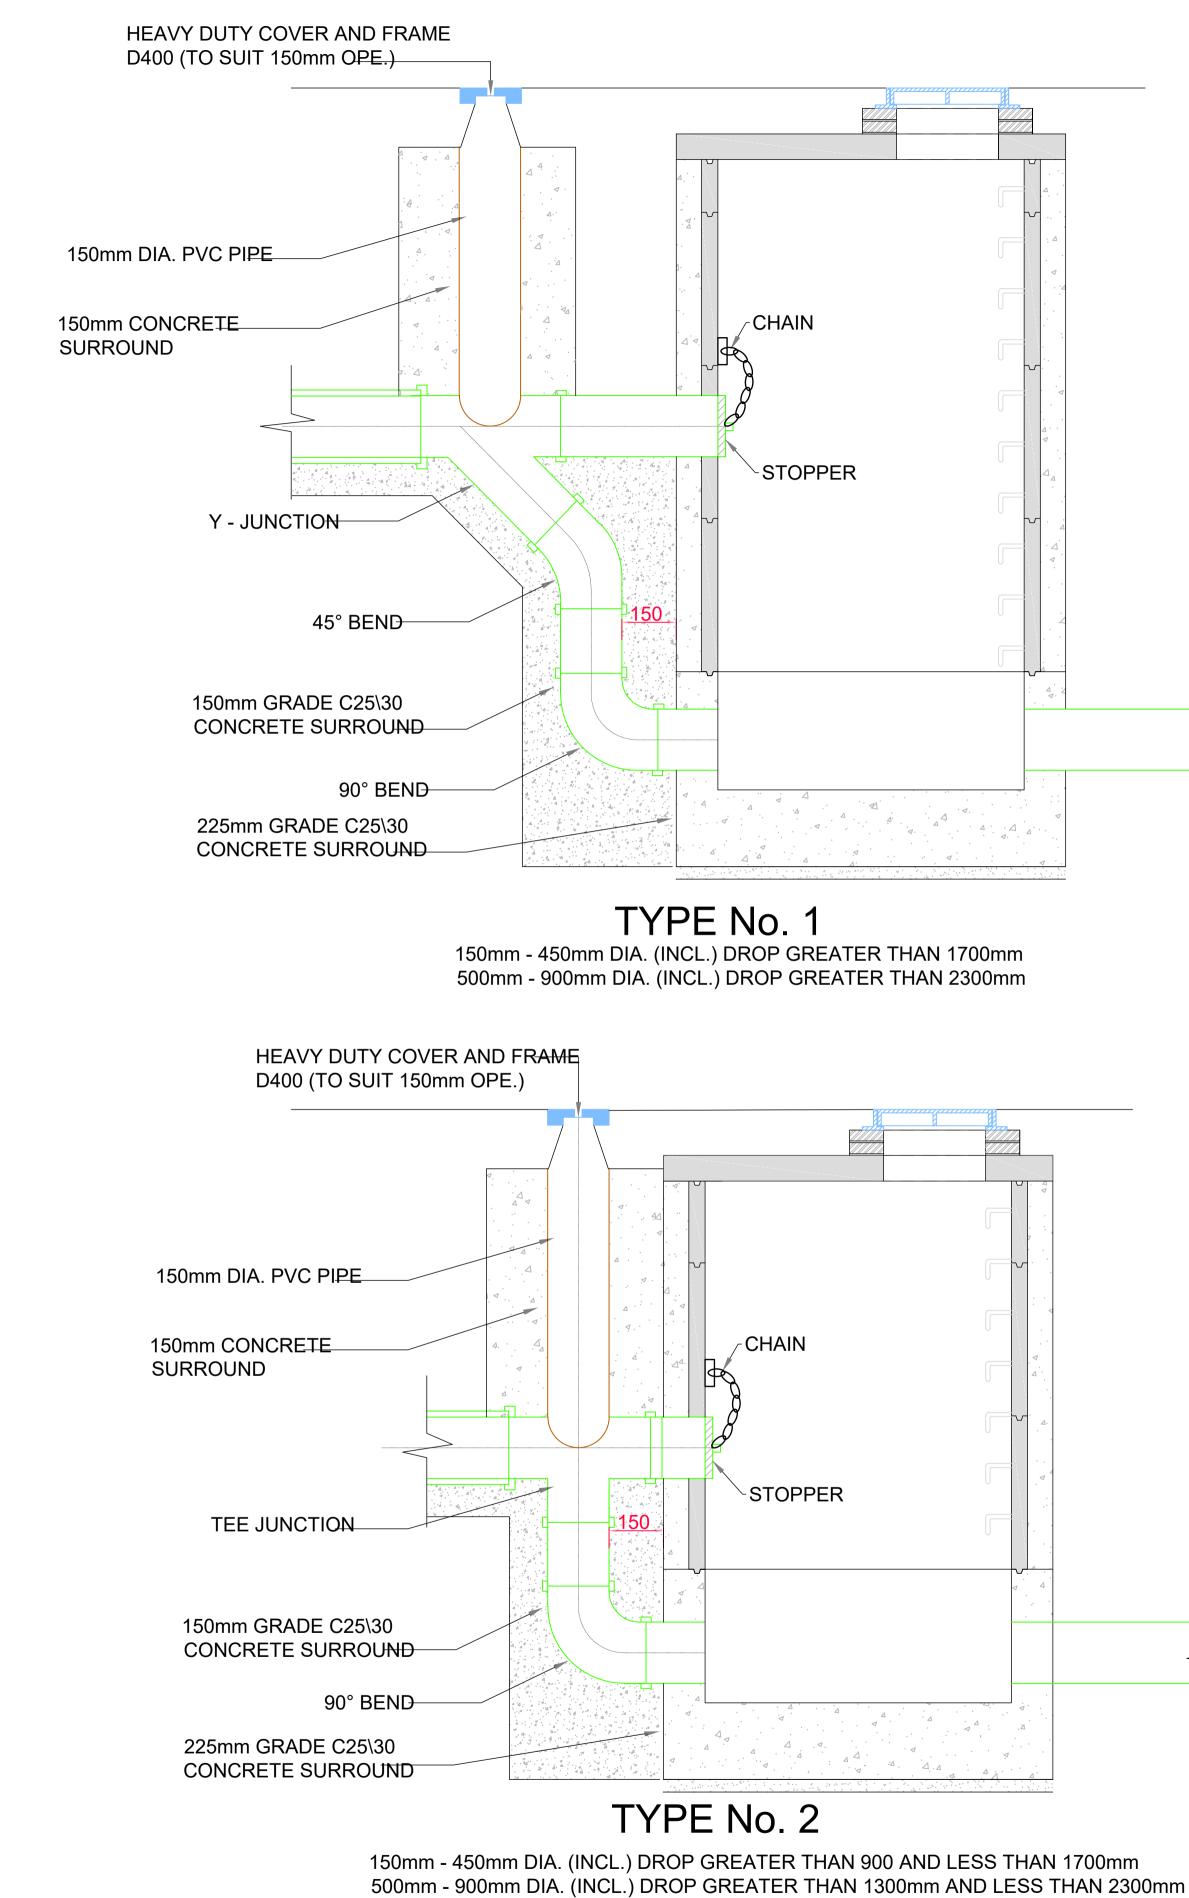

Manhole Detail as per STD-WW-12

150mm - 450mm DIA. (INCL.) DROP GREATER THAN 600mm AND LESS 500mm - 900mm DIA. (INCL.) DROP GREATER THAN 600mm AND LESS

|             | <ul> <li>NOTED OTHER</li> <li>2. RODDING EYE</li> <li>APPROVED HE,</li> <li>AND BS 5834. C</li> <li>FOR ROAD AND</li> <li>SUBJECT TO RI</li> <li>3. ALL CHAMBERS</li> <li>DEVELOPER BA</li> <li>THE SITE. SHOI</li> <li>REQUIRED THE</li> <li>IRISH WATER.</li> <li>4. ALL CONCRETE</li> <li>206.</li> </ul> | CHAMBER SHALL BE CC<br>AVY DUTY METAL COVE<br>OVER AND FRAME SHA<br>D TRAFFIC CONDITIONS<br>EVIEW BY IRISH WATER<br>S TO BE CHECKED FOR<br>ASED ON GROUND CONI<br>JLD ANTI FLOATATION I<br>Y SHALL BE SUBJECT T<br>E TO BE IN ACCORDANC<br>AILS TO BE IN ACCORDA | VERED WITH<br>RS TO IS 261<br>LL BE SUITABLE<br>AND IS<br>UPLIFT BY THE<br>DITIONS WITHIN<br>MEASURES BE<br>O REVIEW BY<br>E WITH IS EN |  |
|-------------|--------------------------------------------------------------------------------------------------------------------------------------------------------------------------------------------------------------------------------------------------------------------------------------------------------------|------------------------------------------------------------------------------------------------------------------------------------------------------------------------------------------------------------------------------------------------------------------|-----------------------------------------------------------------------------------------------------------------------------------------|--|
|             |                                                                                                                                                                                                                                                                                                              |                                                                                                                                                                                                                                                                  |                                                                                                                                         |  |
|             | Rev By Date                                                                                                                                                                                                                                                                                                  | Description                                                                                                                                                                                                                                                      |                                                                                                                                         |  |
| 4.          |                                                                                                                                                                                                                                                                                                              |                                                                                                                                                                                                                                                                  |                                                                                                                                         |  |
|             | Drawing Status:                                                                                                                                                                                                                                                                                              | PLANN                                                                                                                                                                                                                                                            | ING                                                                                                                                     |  |
|             | Project Title:<br>Cloghroe Development                                                                                                                                                                                                                                                                       |                                                                                                                                                                                                                                                                  |                                                                                                                                         |  |
|             | Drawing Title:                                                                                                                                                                                                                                                                                               | Manhole Detail                                                                                                                                                                                                                                                   |                                                                                                                                         |  |
| :<br>       | Client:                                                                                                                                                                                                                                                                                                      | Back-Drop Manh                                                                                                                                                                                                                                                   |                                                                                                                                         |  |
|             | Cloghroe Development Ltd.                                                                                                                                                                                                                                                                                    |                                                                                                                                                                                                                                                                  |                                                                                                                                         |  |
| THAN 900m   | M.H.L & Associates Ltd.<br>Consulting EngineersCarraig Mór House,<br>10 High Street,<br>Douglas Road,<br>CorkTel: 021-4840214<br>Fax: 021-4840215<br>E-Mail:info@mhl.ie                                                                                                                                      |                                                                                                                                                                                                                                                                  |                                                                                                                                         |  |
| THAN 1300mm |                                                                                                                                                                                                                                                                                                              |                                                                                                                                                                                                                                                                  |                                                                                                                                         |  |
|             | Designed:<br>SM                                                                                                                                                                                                                                                                                              | Drawn:<br>SFM                                                                                                                                                                                                                                                    | Checked:<br>KM                                                                                                                          |  |
|             | Scale: N.T.S                                                                                                                                                                                                                                                                                                 | Date:                                                                                                                                                                                                                                                            | June 2021                                                                                                                               |  |
|             | Job No:<br>19083HD                                                                                                                                                                                                                                                                                           | Drawing No:<br>RL1-SCD-P05                                                                                                                                                                                                                                       | Revision:                                                                                                                               |  |
|             |                                                                                                                                                                                                                                                                                                              |                                                                                                                                                                                                                                                                  | 00                                                                                                                                      |  |