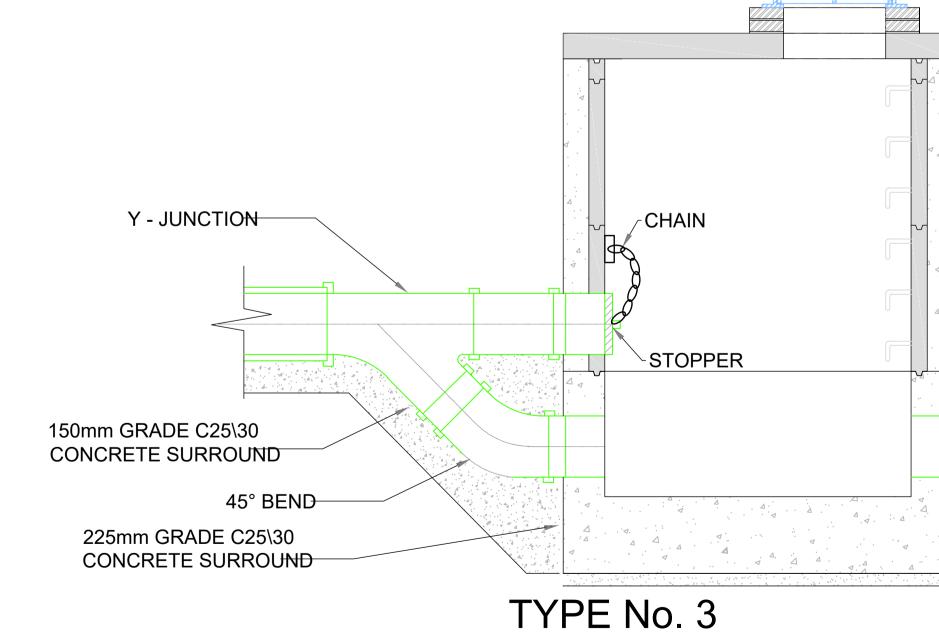

Manhole Detail as per STD-WW-12

150mm - 450mm DIA. (INCL.) DROP GREATER THAN 600mm AND LESS 500mm - 900mm DIA. (INCL.) DROP GREATER THAN 600mm AND LESS

|             | <ul> <li>NOTED OTHER</li> <li>2. RODDING EYE</li> <li>APPROVED HE,</li> <li>AND BS 5834. C</li> <li>FOR ROAD AND</li> <li>SUBJECT TO RI</li> <li>3. ALL CHAMBERS</li> <li>DEVELOPER BA</li> <li>THE SITE. SHOI</li> <li>REQUIRED THE</li> <li>IRISH WATER.</li> <li>4. ALL CONCRETE</li> <li>206.</li> </ul> | CHAMBER SHALL BE CC<br>AVY DUTY METAL COVE<br>OVER AND FRAME SHA<br>D TRAFFIC CONDITIONS<br>EVIEW BY IRISH WATER<br>S TO BE CHECKED FOR<br>ASED ON GROUND CONI<br>JLD ANTI FLOATATION I<br>Y SHALL BE SUBJECT T<br>E TO BE IN ACCORDANC<br>AILS TO BE IN ACCORDA | VERED WITH<br>RS TO IS 261<br>LL BE SUITABLE<br>AND IS<br>UPLIFT BY THE<br>DITIONS WITHIN<br>MEASURES BE<br>O REVIEW BY<br>E WITH IS EN |  |
|-------------|--------------------------------------------------------------------------------------------------------------------------------------------------------------------------------------------------------------------------------------------------------------------------------------------------------------|------------------------------------------------------------------------------------------------------------------------------------------------------------------------------------------------------------------------------------------------------------------|-----------------------------------------------------------------------------------------------------------------------------------------|--|
|             |                                                                                                                                                                                                                                                                                                              |                                                                                                                                                                                                                                                                  |                                                                                                                                         |  |
|             | Rev By Date                                                                                                                                                                                                                                                                                                  | Description                                                                                                                                                                                                                                                      |                                                                                                                                         |  |
| 4.          |                                                                                                                                                                                                                                                                                                              |                                                                                                                                                                                                                                                                  |                                                                                                                                         |  |
|             | Drawing Status:                                                                                                                                                                                                                                                                                              | PLANN                                                                                                                                                                                                                                                            | ING                                                                                                                                     |  |
|             | Project Title:<br>Cloghroe Development                                                                                                                                                                                                                                                                       |                                                                                                                                                                                                                                                                  |                                                                                                                                         |  |
|             | Drawing Title:                                                                                                                                                                                                                                                                                               | Manhole Detail                                                                                                                                                                                                                                                   |                                                                                                                                         |  |
| :<br>       | Client:                                                                                                                                                                                                                                                                                                      | Back-Drop Manh                                                                                                                                                                                                                                                   |                                                                                                                                         |  |
|             | Cloghroe Development Ltd.                                                                                                                                                                                                                                                                                    |                                                                                                                                                                                                                                                                  |                                                                                                                                         |  |
| THAN 900m   | M.H.L & Associates Ltd.<br>Consulting EngineersCarraig Mór House,<br>10 High Street,<br>Douglas Road,<br>CorkTel: 021-4840214<br>Fax: 021-4840215<br>E-Mail:info@mhl.ie                                                                                                                                      |                                                                                                                                                                                                                                                                  |                                                                                                                                         |  |
| THAN 1300mm |                                                                                                                                                                                                                                                                                                              |                                                                                                                                                                                                                                                                  |                                                                                                                                         |  |
|             | Designed:<br>SM                                                                                                                                                                                                                                                                                              | Drawn:<br>SFM                                                                                                                                                                                                                                                    | Checked:<br>KM                                                                                                                          |  |
|             | Scale: N.T.S                                                                                                                                                                                                                                                                                                 | Date:                                                                                                                                                                                                                                                            | June 2021                                                                                                                               |  |
|             | Job No:<br>19083HD                                                                                                                                                                                                                                                                                           | Drawing No:<br>RL1-SCD-P05                                                                                                                                                                                                                                       | Revision:                                                                                                                               |  |
|             |                                                                                                                                                                                                                                                                                                              |                                                                                                                                                                                                                                                                  | 00                                                                                                                                      |  |